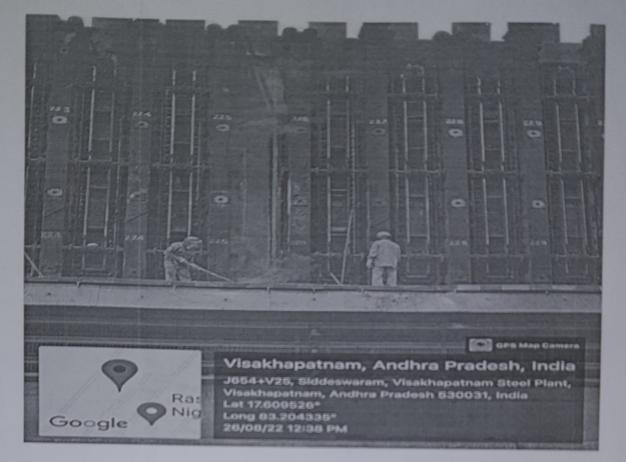

5.Mrs.M.S.L.R.Mallika

On 26<sup>th</sup> of August 2022, the students with the Faculties assembled at the college premises at 9.00 am and left the college in a college bus at 9.30 am and reached the Vizag Steel Plant (VSP) Training and Development Department sharp at 11:30am. After the necessary permission from the Head of the TDD, they reached the main entrance of the VSP, guided by Mr. P. PallamRaju ,DGM, STM, Vizag Steel Plant. At the main entrance, the CISF guards issued the entry pass for all the visitors. They were given masks to be worn. At first, the students and the faculty visited the Coke Ovens & Coal Chemical Plant and got familiarized with the process of converting coke from coal. Students had an opportunity to visit steel manufacturing environment starting from Coke oven where coal is burnt into coke under very high temperature, sinter plant and blast furnace etc. This was a guided tour conducted by Mr, M.V.S.K.Ravi Kumar, Senior Manager, Marketing Department of Vizag Steel Plant nominated by Dept of HRD for 4 hours. Students were exposed to process layout plan, manufacturing resources, safety norms, and material handling equipments which will accelerate their professional competence in future.

After spending half an hour in this part of the Plant, the students and the faculty now visited the Blast Furnace. Three Blast Furnaces are there. The students were permitted to visit the first one, which was in operation at that time. Iron is made in the Blast Furnaces by smelting iron bearing materials with the help of coke and air. The oxygen from the hot air combines with the carbon of the coke and generates heat and carbon monoxide. The gases, while ascending upwards react with the descending charge materials. Eventually the charge