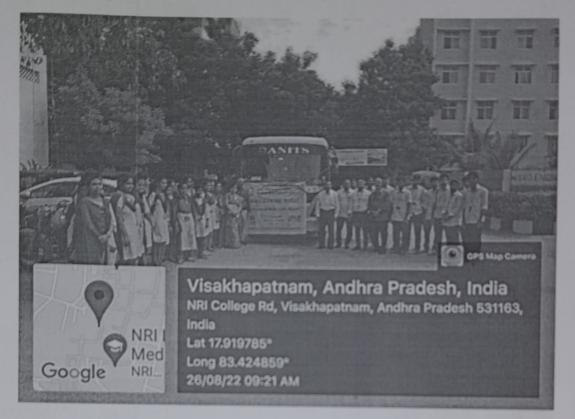

#### Date of visit: 26.08.2022

On receiving the letter of permission from CGM Works, Visakhapatnam Steel Plant, 50 students along with 5 faculty members went on a one day Industrial visit to Visakhapatnam Steel Plant on 26.08.2022.

5.Mrs.M.S.L.R.Mallika

On 26<sup>th</sup> of August 2022, the students with the Faculties assembled at the college premises at 9.00 am and left the college in a college bus at 9.30 am and reached the Vizag Steel Plant (VSP) Training and Development Department sharp at 11:30am. After the necessary permission from the Head of the TDD, they reached the main entrance of the VSP, guided by Mr. P. PallamRaju ,DGM, STM, Vizag Steel Plant. At the main entrance, the CISF guards issued the entry pass for all the visitors. They were given masks to be worn. At first, the students and the faculty visited the Coke Ovens & Coal Chemical Plant and got familiarized with the process of converting coke from coal. Students had an opportunity to visit steel manufacturing environment starting from Coke oven where coal is burnt into coke under very high temperature, sinter plant and blast furnace etc. This was a guided tour conducted by Mr, M.V.S.K.Ravi Kumar, Senior Manager, Marketing Department of Vizag Steel Plant nominated by Dept of HRD for 4 hours. Students were exposed to process layout plan, manufacturing resources, safety norms, and material handling equipments which will accelerate their professional competence in future.