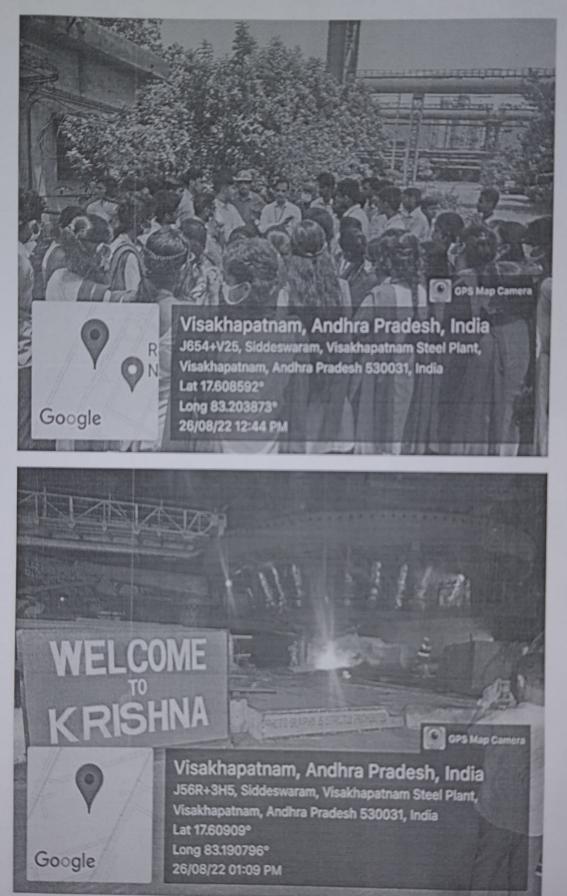

#### Date of visit: 26.08.2022

On receiving the letter of permission from CGM Works, Visakhapatnam Steel Plant, 50 students along with 5 faculty members went on a one day Industrial visit to Visakhapatnam Steel Plant on 26.08.2022.

5.Mrs.M.S.L.R.Mallika

On 26<sup>th</sup> of August 2022, the students with the Faculties assembled at the college premises at 9.00 am and left the college in a college bus at 9.30 am and reached the Vizag Steel Plant (VSP) Training and Development Department sharp at 11:30am. After the necessary permission from the Head of the TDD, they reached the main entrance of the VSP, guided by Mr. P. PallamRaju ,DGM, STM, Vizag Steel Plant. At the main entrance, the CISF guards issued the entry pass for all the visitors. They were given masks to be worn. At first, the students and the faculty visited the Coke Ovens & Coal Chemical Plant and got familiarized with the process of converting coke from coal. Students had an opportunity to visit steel manufacturing environment starting from Coke oven where coal is burnt into coke under very high temperature, sinter plant and blast furnace etc. This was a guided tour conducted by Mr, M.V.S.K.Ravi Kumar, Senior Manager, Marketing Department of Vizag Steel Plant nominated by Dept of HRD for 4 hours. Students were exposed to process layout plan, manufacturing resources, safety norms, and material handling equipments which will accelerate their professional competence in future.

### Before Starting to Steel Plant:

Explaining about the precautions to be taken by visitors by Plant official Mr. M.V.S.K. Ravi Kumar: