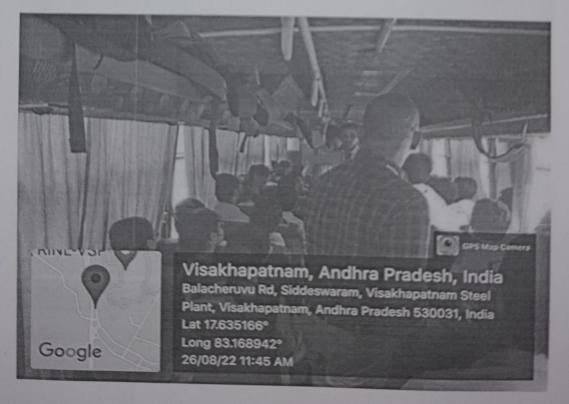

5.Mrs.M.S.L.R.Mallika

On 26<sup>th</sup> of August 2022, the students with the Faculties assembled at the college premises at 9.00 am and left the college in a college bus at 9.30 am and reached the Vizag Steel Plant (VSP) Training and Development Department sharp at 11:30am. After the necessary permission from the Head of the TDD, they reached the main entrance of the VSP, guided by Mr. P. PallamRaju ,DGM, STM, Vizag Steel Plant. At the main entrance, the CISF guards issued the entry pass for all the visitors. They were given masks to be worn. At first, the students and the faculty visited the Coke Ovens & Coal Chemical Plant and got familiarized with the process of converting coke from coal. Students had an opportunity to visit steel manufacturing environment starting from Coke oven where coal is burnt into coke under very high temperature, sinter plant and blast furnace etc. This was a guided tour conducted by Mr, M.V.S.K.Ravi Kumar, Senior Manager, Marketing Department of Vizag Steel Plant nominated by Dept of HRD for 4 hours. Students were exposed to process layout plan, manufacturing resources, safety norms, and material handling equipments which will accelerate their professional competence in future.

After spending half an hour in this part of the Plant, the students and the faculty now visited the Blast Furnace. Three Blast Furnaces are there. The students were permitted to visit the first one, which was in operation at that time. Iron is made in the Blast Furnaces by smelting iron bearing materials with the help of coke and air. The oxygen from the hot air combines with the carbon of the coke and generates heat and carbon monoxide. The gases, while ascending upwards react with the descending charge materials. Eventually the charge