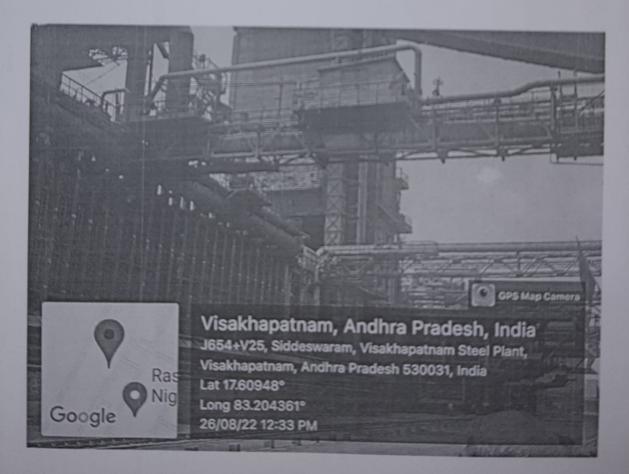

5.Mrs.M.S.L.R.Mallika

On 26<sup>th</sup> of August 2022, the students with the Faculties assembled at the college premises at 9.00 am and left the college in a college bus at 9.30 am and reached the Vizag Steel Plant (VSP) Training and Development Department sharp at 11:30am. After the necessary permission from the Head of the TDD, they reached the main entrance of the VSP, guided by Mr. P. PallamRaju ,DGM, STM, Vizag Steel Plant. At the main entrance, the CISF guards issued the entry pass for all the visitors. They were given masks to be worn. At first, the students and the faculty visited the Coke Ovens & Coal Chemical Plant and got familiarized with the process of converting coke from coal. Students had an opportunity to visit steel manufacturing environment starting from Coke oven where coal is burnt into coke under very high temperature, sinter plant and blast furnace etc. This was a guided tour conducted by Mr, M.V.S.K.Ravi Kumar, Senior Manager, Marketing Department of Vizag Steel Plant nominated by Dept of HRD for 4 hours. Students were exposed to process layout plan, manufacturing resources, safety norms, and material handling equipments which will accelerate their professional competence in future.

After spending half an hour in this part of the Plant, the students and the faculty now visited the Blast Furnace. Three Blast Furnaces are there. The students were permitted to visit the first one, which was in operation at that time. Iron is made in the Blast Furnaces by smelting iron bearing materials with the help of coke and air. The oxygen from the hot air combines with the carbon of the coke and generates heat and carbon monoxide. The gases, while ascending upwards react with the descending charge materials. Eventually the charge